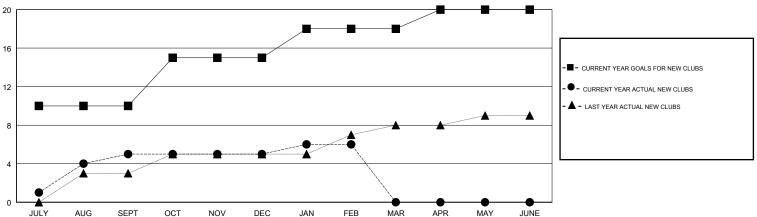

## LOCATION REP OF BANGLADESH

**GMT CA** 

| Clubs         |               |             |               | Members               |                           |                         |                                              |
|---------------|---------------|-------------|---------------|-----------------------|---------------------------|-------------------------|----------------------------------------------|
|               | RESULTS FOR   | R 2017-2018 |               | RESULTS FOR 2017-2018 |                           |                         |                                              |
| QUARTER       | NEW CLUB GOAL | NEW CLUBS   | DROPPED CLUBS | QUARTER               | MEMBER GROWTH NET<br>GOAL | MEMBER GROWTH<br>ACTUAL | DROPPED MEMBERS ACTUAL (including transfers) |
| JULY/AUG/SEPT | 10            | 5           | 0             | JULY/AUG/SEPT         | 275                       | 120                     | 10                                           |
| OCT/NOV/DEC   | 5             | 0           | 1             | OCT/NOV/DEC           | 180                       | 22                      | 27                                           |
| JAN/FEB/MAR   | 3             | 1           | 0             | JAN/FEB/MAR           | 80                        | 29                      | 2                                            |
| APR/MAY/JUNE  | 2             | 0           | 0             | APR/MAY/JUNE          | 65                        | 0                       | 0                                            |

| -■-          | MEMBER GROWTH NET GOAL      |
|--------------|-----------------------------|
| - • -        | MEMBER GROWTH ACTUAL        |
| - <b>A</b> · | LAST YEAR MEMBERSHIP ACTUAL |
|              |                             |
|              |                             |